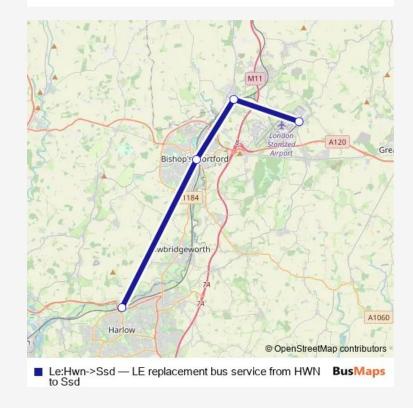

## Rail Replacement Bus Service Le:Hwn->Ssd LE replacement bus service from HWN to Ssd

Go to website

| Route schedule<br>Harlow Town — Stansted Airport |             |
|--------------------------------------------------|-------------|
| Monday                                           | _           |
| Tuesday                                          | _           |
| Wednesday                                        | _           |
| Thursday                                         | _           |
| Friday                                           | _           |
| Saturday                                         | _           |
| Sunday                                           | 04:38-05:08 |

Route info

Direction: Harlow Town

Stops: 4

Trip Duration: 1 hour 13 min

Le:Hwn->Ssd Rail Replacement Bus Service time schedules and route maps are available in an offline PDF at busmaps.com. Use the busmaps.com website to see live bus times, train schedule or subway schedule, and step-by-step directions for all public transit in Stansted Mountfitchet