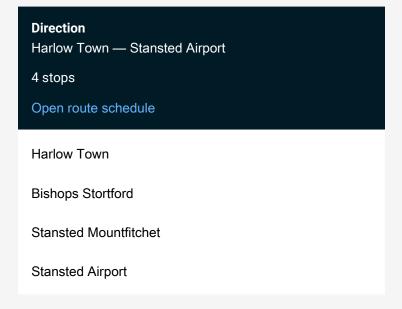

## Rail Replacement Bus Service Le:Hwn->Ssd LE replacement bus service from HWN to Ssd

Go to website

| Route schedule<br>Harlow Town — Stansted Airport |             |
|--------------------------------------------------|-------------|
| Monday                                           | _           |
| Tuesday                                          | _           |
| Wednesday                                        | _           |
| Thursday                                         | _           |
| Friday                                           | _           |
| Saturday                                         | _           |
| Sunday                                           | 04:38-05:08 |

Route info

Direction: Harlow Town

Stops: 4

Trip Duration: 1 hour 13 min

Le:Hwn->Ssd Rail Replacement Bus Service time schedules and route maps are available in an offline PDF at busmaps.com. Use the busmaps.com website to see live bus times, train schedule or subway schedule, and step-by-step directions for all public transit in Stansted Mountfitchet