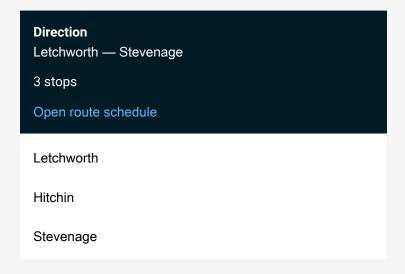

## Rail Replacement Bus Service Gn:Let->Svg GN replacement bus service from LET to Svg

Go to website

| Route schedule<br>Letchworth — Stevenage |       |
|------------------------------------------|-------|
| Monday                                   | _     |
| Tuesday                                  | 04:21 |
| Wednesday                                | 04:21 |
| Thursday                                 | 04:21 |
| Friday                                   | 04:21 |
| Saturday                                 | _     |
| Sunday                                   | _     |

Route info

Direction: Letchworth

Stops: 3

Trip Duration: 0 hour 35 min

Gn:Let->Svg Rail Replacement Bus Service time schedules and route maps are available in an offline PDF at busmaps.com. Use the busmaps.com website to see live bus times, train schedule or subway schedule, and step-by-step directions for all public transit in Letchworth Garden City