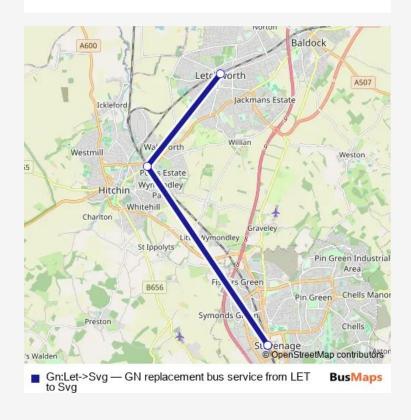

## Rail Replacement Bus Service Gn:Let->Svg GN replacement bus service from LET to Svg

Go to website

| Route schedule<br>Letchworth — Stevenage |       |
|------------------------------------------|-------|
| Monday                                   | _     |
| Tuesday                                  | 04:21 |
| Wednesday                                | 04:21 |
| Thursday                                 | 04:21 |
| Friday                                   | 04:21 |
| Saturday                                 | _     |
| Sunday                                   | _     |

Route info

Direction: Letchworth

Stops: 3

Trip Duration: 0 hour 35 min

Gn:Let->Svg Rail Replacement Bus Service time schedules and route maps are available in an offline PDF at busmaps.com. Use the busmaps.com website to see live bus times, train schedule or subway schedule, and step-by-step directions for all public transit in Letchworth Garden City