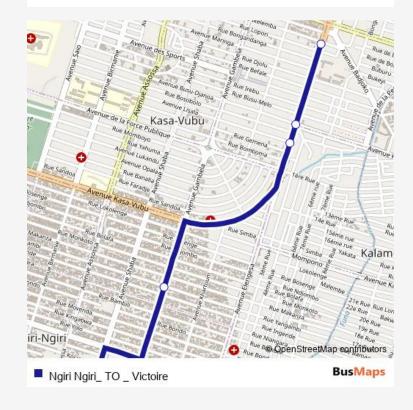

## Bus Ngiri Ngiri\_ TO \_ Victoire

Go to website

| <b>Direction</b><br>unknown — unknown |
|---------------------------------------|
| 5 stops                               |
| Open route schedule                   |
| unknown                               |

Route info

Direction: unknown

Stops: 5

Trip Duration: 0 hour 16 min

| 7 stops             |
|---------------------|
| Open route schedule |
| unknown             |
|                     |

| Route schedule    |       |
|-------------------|-------|
| unknown — unknown |       |
| Monday            | 16:21 |
| Tuesday           | 16:21 |
| Wednesday         | 16:21 |
| Thursday          | 16:2  |
| Friday            | 16:21 |
| Saturday          | -     |
| Sunday            | -     |
| Route info        |       |
| Noute into        |       |