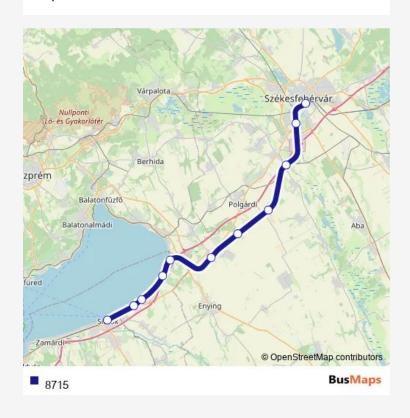

Rail 8715 Go to website

Direction
undefined — undefined
0 stops
Open route schedule

| Route schedule<br>undefined — undefined |       |
|-----------------------------------------|-------|
| Monday                                  | 13:50 |
| Tuesday                                 | 13:50 |
| Wednesday                               | 13:50 |
| Thursday                                | 13:50 |
| Friday                                  | 13:50 |
| Saturday                                | 13:50 |
| Sunday                                  | _     |

Route info

Direction:

Stops: 0

Trip Duration: — min

8715 Rail time schedules and route maps are available in an offline PDF at busmaps.com. Use the busmaps.com website to see live bus times, train schedule or subway schedule, and step-by-step directions for all public transit in Szekesfehervar