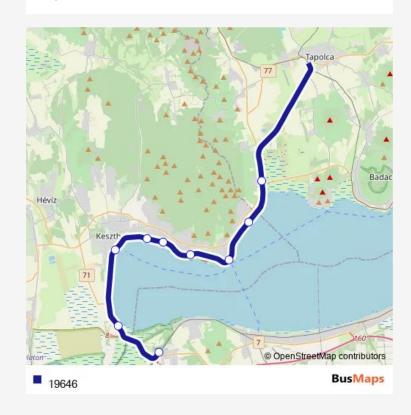

Rail 19646 Go to website

Direction
undefined — undefined
0 stops
Open route schedule

| Route schedule<br>undefined — undefined |       |
|-----------------------------------------|-------|
| Monday                                  | 18:00 |
| Tuesday                                 | _     |
| Wednesday                               | _     |
| Thursday                                | _     |
| Friday                                  | _     |
| Saturday                                | _     |
| Sunday                                  | _     |

Route info

Direction:

Stops: 0

Trip Duration: — min

19646 Rail time schedules and route maps are available in an offline PDF at busmaps.com. Use the busmaps.com website to see live bus times, train schedule or subway schedule, and step-by-step directions for all public transit in Keszthely