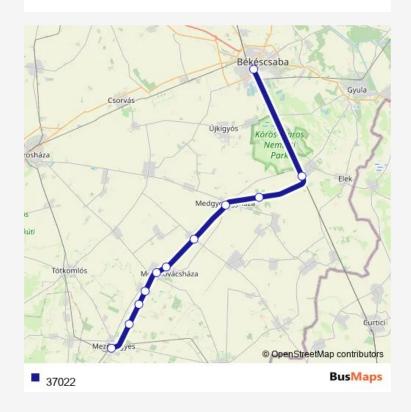

Rail 37022 Go to website

**Direction** undefined — undefined

0 stops

Open route schedule

| Route schedule undefined — undefined |       |
|--------------------------------------|-------|
| Monday                               | 10:00 |
| Tuesday                              | 10:00 |
| Wednesday                            | 10:00 |
| Thursday                             | 10:00 |
| Friday                               | 10:00 |
| Saturday                             | 10:00 |
| Sunday                               | 10:00 |

Route info

Direction:

Stops: 0

Trip Duration: — min

37022 Rail time schedules and route maps are available in an offline PDF at busmaps.com. Use the busmaps.com website to see live bus times, train schedule or subway schedule, and step-by-step directions for all public transit in Mezokovacshaza