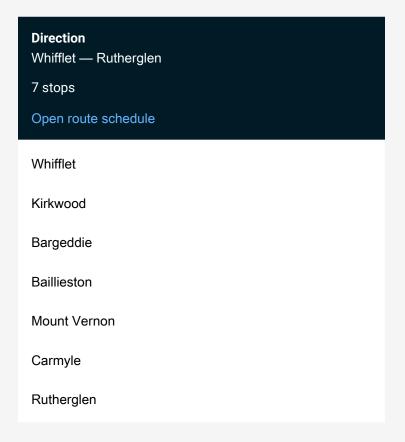

Route info

Direction: Whifflet

Stops: 7

Trip Duration: 0 hour 18 min

Sr:Wff->Rut Rail time schedules and route maps are available in an offline PDF at busmaps.com. Use the busmaps.com website to see live bus times, train schedule or subway schedule, and step-by-step directions for all public transit in Glasgow