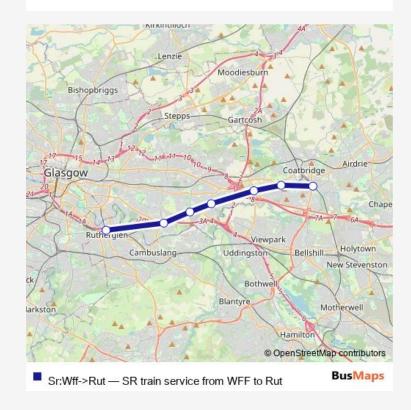

Route info

Direction: Whifflet

Stops: 7

Trip Duration: 0 hour 18 min

Sr:Wff->Rut Rail time schedules and route maps are available in an offline PDF at busmaps.com. Use the busmaps.com website to see live bus times, train schedule or subway schedule, and step-by-step directions for all public transit in Glasgow