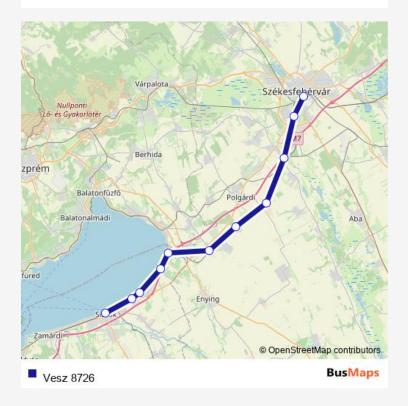

## Rail Vesz 8726

Route info

No Stops

Vesz 8726 Rail time schedules and route maps are available in an offline PDF at busmaps.com. Use the busmaps.com website to see live bus times, train schedule or subway schedule, and step-by-step directions for all public transit in Szekesfehervar