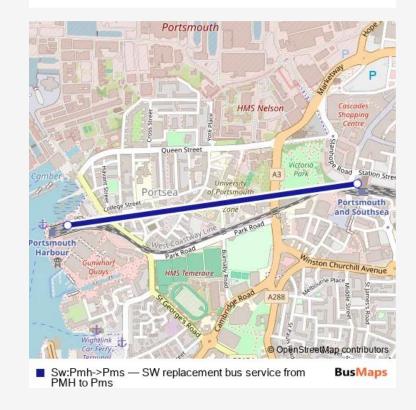

Route info

Direction: Portsmouth Harbour

Stops: 2

Trip Duration: 0 hour 7 min

Sw:Pmh->Pms Rail Replacement Bus Service time schedules and route maps are available in an offline PDF at busmaps.com. Use the busmaps.com website to see live bus times, train schedule or subway schedule, and step-by-step directions for all public transit in Portsmouth