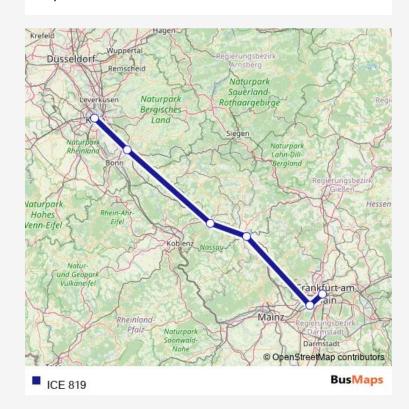

Rail ICE 819 Go to website

Direction
undefined — undefined
0 stops
Open route schedule

| Route schedule undefined — undefined |       |
|--------------------------------------|-------|
| Monday                               | 16:28 |
| Tuesday                              | 16:28 |
| Wednesday                            | 16:28 |
| Thursday                             | 16:28 |
| Friday                               | 16:28 |
| Saturday                             | _     |
| Sunday                               | -     |

Route info

Direction:

Stops: 0

Trip Duration: — min

ICE 819 Rail time schedules and route maps are available in an offline PDF at busmaps.com. Use the busmaps.com website to see live bus times, train schedule or subway schedule, and step-by-step directions for all public transit in Koeln