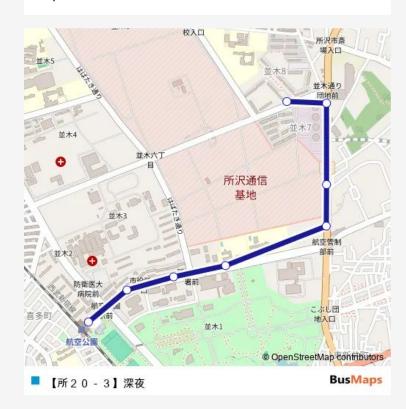

## Bus 【所20-3】深夜

Go to website

Direction

undefined — undefined

0 stops

Open route schedule

| Route schedule<br>undefined — undefined |       |
|-----------------------------------------|-------|
| Monday                                  | 23:34 |
| Tuesday                                 | 23:34 |
| Wednesday                               | 23:34 |
| Thursday                                | 23:34 |
| Friday                                  | 23:34 |
| Saturday                                | _     |
| Sunday                                  | _     |

Route info

Direction:

Stops: 0

Trip Duration: — min

【所 2 0 - 3 】深夜 Bus time schedules and route maps are available in an offline PDF at busmaps.com. Use the busmaps.com website to see live bus times, train schedule or subway schedule, and step-by-step directions for all public transit in Tokorozawa