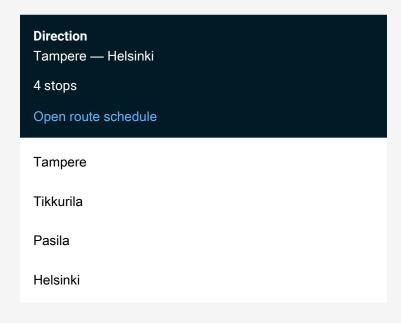

Route info

Direction: Tampere

Stops: 4

Trip Duration: 1 hour 35 min

IC 28 Long Distance Trains time schedules and route maps are available in an offline PDF at busmaps.com. Use the busmaps.com website to see live bus times, train schedule or subway schedule, and step-by-step directions for all public transit in Helsinki