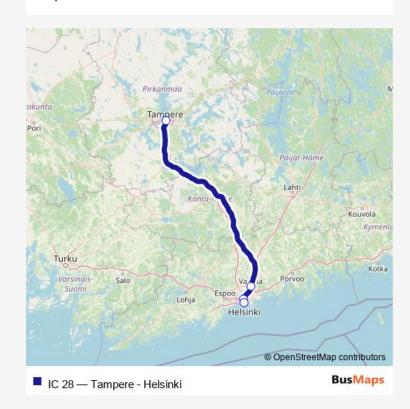

Route info

Direction: Tampere

Stops: 4

Trip Duration: 1 hour 35 min

IC 28 Long Distance Trains time schedules and route maps are available in an offline PDF at busmaps.com. Use the busmaps.com website to see live bus times, train schedule or subway schedule, and step-by-step directions for all public transit in Helsinki