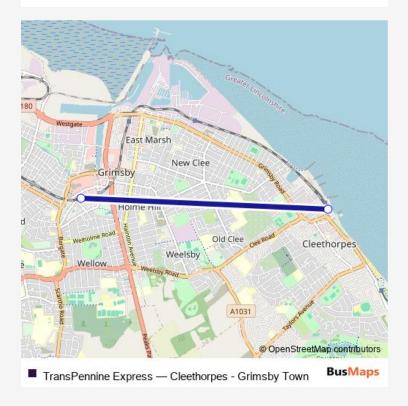

## Direction

Cleethorpes — Grimsby Town

2 stops

Open route schedule

Cleethorpes

Grimsby Town

| Route schedule<br>Cleethorpes — Grimsby Town |             |
|----------------------------------------------|-------------|
| Monday                                       | -           |
| Tuesday                                      | _           |
| Wednesday                                    | _           |
| Thursday                                     | _           |
| Friday                                       | _           |
| Saturday                                     | 09:31-18:01 |
| Sunday                                       | 09:40-18:33 |
|                                              |             |