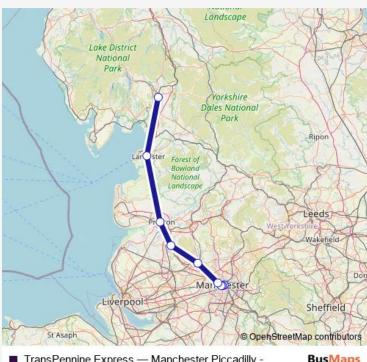

## Rail TransPennine Express Manchester Piccadilly - Oxenholme Lake District

Go to website

04:57

19:26

| <b>Direction</b><br>Manchester Piccadilly — Oxenholme Lake District | Route schedule<br>Manchester Piccadilly — Oxenholme Lake District |
|---------------------------------------------------------------------|-------------------------------------------------------------------|
| 9 stops                                                             | Monday                                                            |
| Open route schedule                                                 | Tuesday                                                           |
| Manchester Piccadilly                                               | Tuesday                                                           |
| Manchester Oxford Road                                              | Wednesday                                                         |
| Manchester Oxford Road                                              | Thursday                                                          |
| Deansgate                                                           | Friday                                                            |
| Salford Crescent                                                    | Friday                                                            |
| Bolton                                                              | Saturday                                                          |
| Chorley                                                             | Sunday                                                            |
| Preston                                                             |                                                                   |
| Lancaster                                                           | Route info Direction: Manchester Piccadilly                       |
|                                                                     | Stops: 9                                                          |
| Oxenholme Lake District                                             | Trip Duration: 1 hour 14 min                                      |

TransPennine Express — Manchester Piccadilly - Oxenholme Lake District

**BusMaps** 

| Direction<br>Oxenholme Lake District — Manchester Piccadilly | Route schedule<br>Oxenholme Lake District — Manchester Piccadilly |     |
|--------------------------------------------------------------|-------------------------------------------------------------------|-----|
| 9 stops                                                      | Monday                                                            | _   |
| Open route schedule                                          |                                                                   |     |
| Oxenholme Lake District                                      | Tuesday                                                           | _   |
|                                                              | Wednesday                                                         | _   |
| Lancaster                                                    | The same days                                                     |     |
| Preston                                                      | Thursday                                                          |     |
| Chorley                                                      | Friday                                                            | -   |
| Bolton                                                       | Saturday                                                          | _   |
| Salford Crescent                                             | Sunday 21                                                         | :35 |
| Deansgate                                                    | Route info                                                        |     |
| Manchester Oxford Road                                       | Direction: Oxenholme Lake District                                |     |
| Manchester Piccadilly                                        | Stops: 9                                                          |     |
|                                                              | Trip Duration: 1 hour 21 min                                      |     |