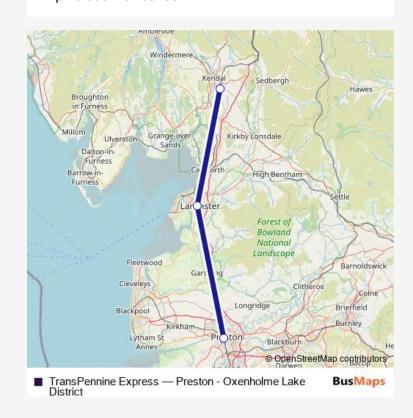

Route info

Direction: Oxenholme Lake District

Stops: 3

Trip Duration: 0 hour 33 min

| <b>Direction</b> Preston — Oxenholme Lake District |
|----------------------------------------------------|
| 3 stops                                            |
| Open route schedule                                |
| Preston                                            |
| Lancaster                                          |
| Oxenholme Lake District                            |
|                                                    |

Route info

Direction: Preston

Stops: 3

Trip Duration: 0 hour 29 min

TransPennine Express Rail time schedules and route maps are available in an offline PDF at busmaps.com. Use the busmaps.com website to see live bus times, train schedule or subway schedule, and step-by-step directions for all public transit in Preston