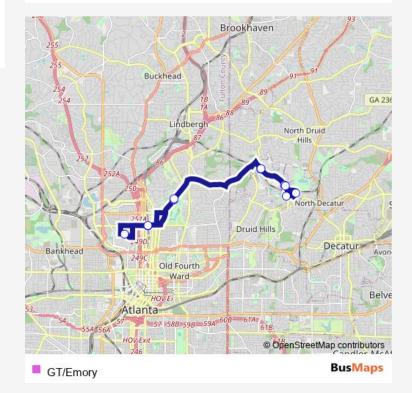

## **Bus GT/Emory**

Go to website

**Direction** 

Cherry Emerson — 10th St & Marta Wb

11 stops

Open route schedule

Cherry Emerson

10th St & Marta Eb

Piedmont Road Eb

Clifton Road at Wesley Eb

Clifton Road & Gatewood Eb

Hsrb Emory

Woodruff Circle Transit Hub

Clifton Road & Gatewood Wb

Clifton Road at Wesley Wb

Piedmont Road Wb

10th St & Marta Wb

| Route schedule<br>Cherry Emerson — 10th St & Marta Wb |             |
|-------------------------------------------------------|-------------|
| Monday                                                | 07:15-17:55 |
| Tuesday                                               | 07:15-17:55 |
| Wednesday                                             | 07:15-17:55 |
| Thursday                                              | 07:15-17:55 |
| Friday                                                | 07:15-17:55 |
| Saturday                                              | _           |
| Sunday                                                | _           |