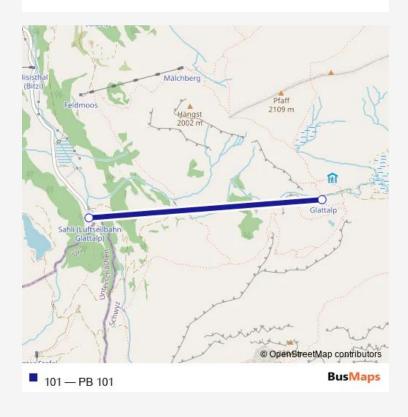

## Cable car 101 PB 101

## Go to website

Direction

undefined — undefined

0 stops

Open route schedule

| Route schedule<br>undefined — undefined |       |
|-----------------------------------------|-------|
| Monday                                  | 17:32 |
| Tuesday                                 | 17:32 |
| Wednesday                               | 17:32 |
| Thursday                                | 17:32 |
| Friday                                  | 17:32 |
| Saturday                                | 17:32 |
| Sunday                                  | 17:32 |