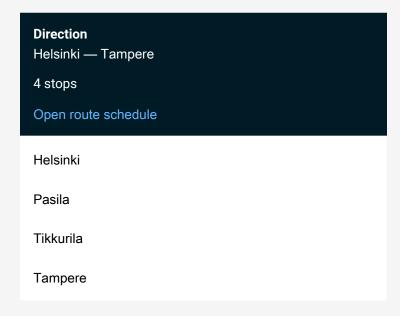

Route info

Direction: Helsinki

Stops: 4

Trip Duration: 1 hour 34 min

IC 29 Long Distance Trains time schedules and route maps are available in an offline PDF at busmaps.com. Use the busmaps.com website to see live bus times, train schedule or subway schedule, and step-by-step directions for all public transit in Helsinki