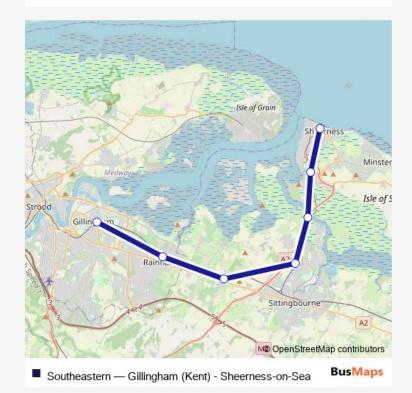

## Direction

Gillingham (Kent) — Sheerness-on-Sea

7 stops

## Open route schedule

Gillingham (Kent)

Rainham (Kent)

Newington

Kemsley

Swale

Queenborough

Sheerness-on-Sea

Route info

Direction: Gillingham (Kent)

Stops: 7

Trip Duration: 0 hour 30 min

Southeastern Rail time schedules and route maps are available in an offline PDF at busmaps.com. Use the busmaps.com website to see live bus times, train schedule or subway schedule, and step-by-step directions for all public transit in Newington