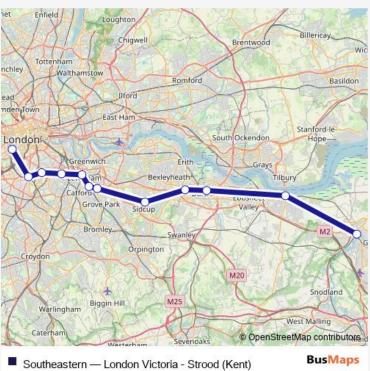

## Go to website

| <b>Direction</b><br>London Victoria — Strood (Kent) | Route s<br>London |
|-----------------------------------------------------|-------------------|
| 12 stops                                            | Monday            |
| Open route schedule                                 |                   |
| London Victoria                                     | Tuesda            |
|                                                     | Wednes            |
| Brixton                                             | Thursda           |
| Denmark Hill                                        |                   |
| Nunhead                                             | Friday            |
| Lewisham                                            | Saturda           |
| Hither Green                                        | Sunday            |
| Lee (London)                                        | Route ir          |
| Sidcup                                              | Directio          |
| Crayford                                            | Stops: 7          |
| Craylold                                            | Trip Du           |
| Dartford                                            | net Enfield       |
| Gravesend                                           | XA                |
| Strood (Kent)                                       | nchley            |