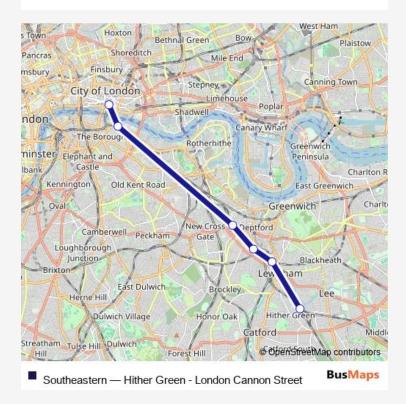

## Direction

Hither Green — London Cannon Street

6 stops

Open route schedule

Hither Green

Lewisham

St Johns (London)

New Cross

London Bridge

London Cannon Street

Route schedule<br/>Hither Green — London Cannon StreetMonday05:20-05:22Tuesday—Wednesday—Thursday—Friday05:20Saturday05:20Sunday06:49

Route info

Direction: Hither Green

Stops: 6