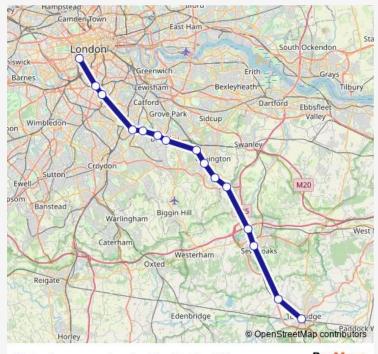

## Rail Southeastern London Victoria - Tonbridge

Go to website

**Direction** 

London Victoria — Tonbridge

15 stops

Open route schedule

London Victoria

**Brixton** 

Herne Hill

Kent House

**Beckenham Junction** 

Shortlands

**Bromley South** 

Petts Wood

Orpington

Chelsfield

Knockholt

**Dunton Green** 

Sevenoaks

Hilden borough

Tonbridge

| Route schedule<br>London Victoria — Tonbridge |                     |
|-----------------------------------------------|---------------------|
| Monday                                        | -                   |
| Tuesday                                       | _                   |
| Wednesday                                     | _                   |
| Thursday                                      | _                   |
| Friday                                        | _                   |
| Saturday                                      | 24:20 <sup>+1</sup> |
| Sunday                                        | 00:20-23:47         |