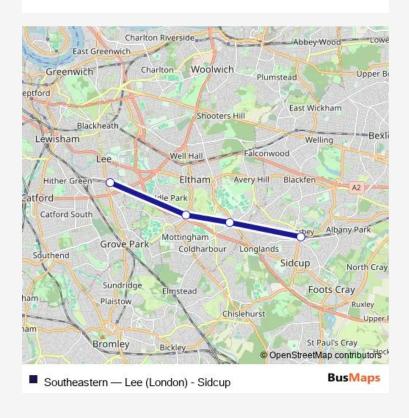

## Direction Lee (London) — Sidcup 4 stops Open route schedule Lee (London) Mottingham New Eltham Sidcup

| Route schedule<br>Lee (London) — Sidcup |       |
|-----------------------------------------|-------|
| Monday                                  | -     |
| Tuesday                                 | _     |
| Wednesday                               | _     |
| Thursday                                | _     |
| Friday                                  | _     |
| Saturday                                | _     |
| Sunday                                  | 08:02 |