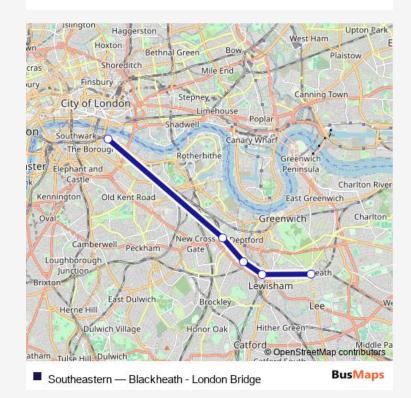

## Rail Southeastern Blackheath - London Bridge

Go to website

Direction
Blackheath — London Bridge
5 stops
Open route schedule

Blackheath
Lewisham
St Johns (London)
New Cross
London Bridge

| Route schedule<br>Blackheath — London Bridge |       |
|----------------------------------------------|-------|
| Monday                                       | -     |
| Tuesday                                      | _     |
| Wednesday                                    | _     |
| Thursday                                     | _     |
| Friday                                       | _     |
| Saturday                                     | 22:45 |
| Sunday                                       | 22:15 |

Route info

Direction: Blackheath

Stops: 5

Trip Duration: 0 hour 15 min

Southeastern Rail time schedules and route maps are available in an offline PDF at busmaps.com. Use the busmaps.com website to see live bus times, train schedule or subway schedule, and step-by-step directions for all public transit in London