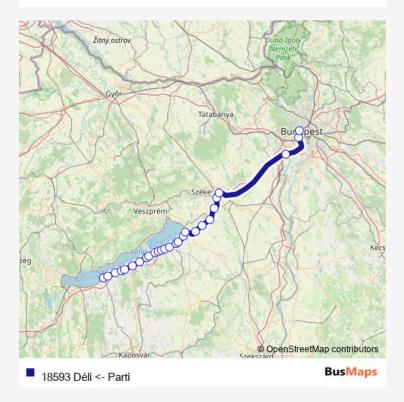

## Rail 18593 Déli <- Parti

## Go to website

Direction

undefined — undefined

0 stops

Open route schedule

| Route schedule<br>undefined — undefined |       |
|-----------------------------------------|-------|
| Monday                                  | -     |
| Tuesday                                 | -     |
| Wednesday                               | _     |
| Thursday                                | 17:02 |
| Friday                                  | 17:02 |
| Saturday                                | 17:02 |
| Sunday                                  | 17:02 |