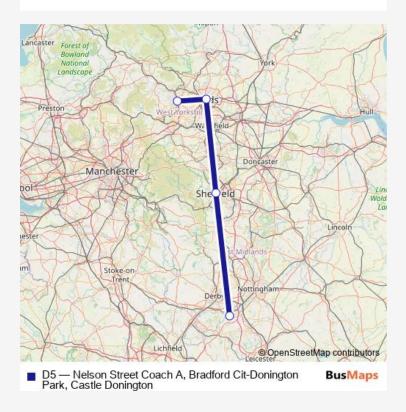

### Direction

Nelson Street Coach A, — Donington Park, outside

4 stops

Open route schedule

Nelson Street Coach A,

Dyer Street, Bay 6

Sheffield Interchange/E2,E2

Donington Park, outside