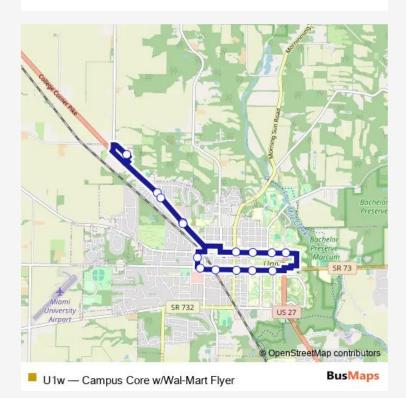

## Bus U1w Campus Core w/Wal-Mart Flyer

## Go to website

Direction

undefined — undefined

0 stops

Open route schedule

| Route schedule<br>undefined — undefined |             |
|-----------------------------------------|-------------|
| Monday                                  | 17:02-21:34 |
| Tuesday                                 | 17:02-21:34 |
| Wednesday                               | 17:02-21:34 |
| Thursday                                | 17:02-21:34 |
| Friday                                  | 17:02-21:34 |
| Saturday                                | _           |
| Sunday                                  | _           |
|                                         |             |

Route info

Direction:

Stops: 0

Trip Duration: - min

U1w Bus time schedules and route maps are available in an offline PDF at busmaps.com. Use the busmaps.com website to see live bus times, train schedule or subway schedule, and step-by-step directions for all public transit in Oxford