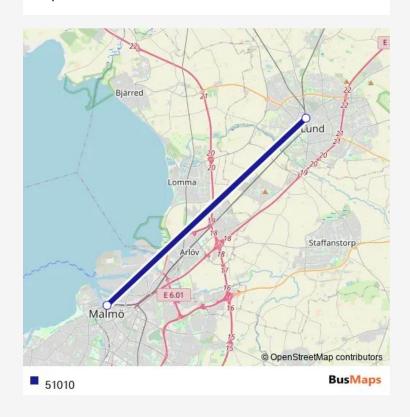

51010 Bus time schedules and route maps are available in an offline PDF at busmaps.com. Use the busmaps.com website to see live bus times, train schedule or subway schedule, and step-by-step directions for all public transit in Malmoe