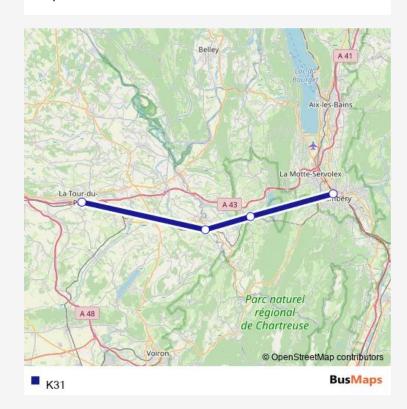

K31 Bus time schedules and route maps are available in an offline PDF at busmaps.com. Use the busmaps.com website to see live bus times, train schedule or subway schedule, and step-by-step directions for all public transit in Chambery