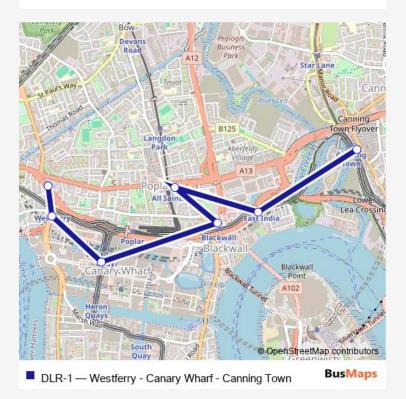

## Bus DLR-1 Westferry - Canary Wharf - Canning Town

## DirectionLimehouse Police Station — Canning Town7 stopsOpen route scheduleLimehouse Police StationWestferryCanary Wharf Underground StationBlackwallPoplar / All Saints ChurchEast India StationCanning Town

Route info

Direction: Limehouse Police Station

Stops: 7

Trip Duration: 0 hour 20 min

| <b>Direction</b><br>Canning Town — Westferry Station | Route schedule<br>Canning Town — Westferry Station |             |
|------------------------------------------------------|----------------------------------------------------|-------------|
| 6 stops                                              | Monday                                             | 00:00       |
| Open route schedule                                  | Tuesday                                            |             |
| Canning Town                                         |                                                    |             |
| East India Station                                   | Wednesday                                          | _           |
|                                                      | Thursday                                           | _           |
| Blackwall                                            | Friday                                             |             |
| Poplar / All Saints Church                           |                                                    |             |
| Canary Wharf Underground Station                     | Saturday                                           | 05:30-23:45 |
| Westferry Station                                    | Sunday                                             | 00:00-23:45 |
|                                                      |                                                    |             |
|                                                      | Route info<br>Direction: Canning Town              |             |
|                                                      | Stops: 6                                           |             |
|                                                      | Trip Duration: 0 hour 32 min                       |             |