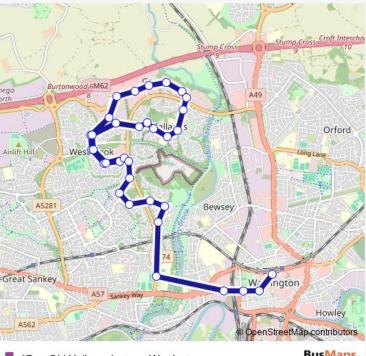

## Go to website

| <b>Direction</b><br>Asda — Bus Interchange | Route sch<br>Asda — E |
|--------------------------------------------|-----------------------|
| 34 stops                                   | Monday                |
| Open route schedule                        | <b>T</b>              |
| Asda                                       | Tuesday               |
|                                            | Wednesd               |
| UCI Cinema                                 | Thursday              |
| Seven Woods                                |                       |
| Kingswood Road                             | Friday                |
| Europa Boulevard                           | Saturday              |
| Marks & Spencer                            | Sunday                |
| IKEA                                       | Route info            |
| Toys R Us                                  | Direction:            |
| Royal London                               | Stops: 34             |
|                                            | Trip Durat            |
| Comdisco                                   |                       |
| Callands Road North                        | 5                     |
| St Davids Drive                            |                       |
| Barmouth Close                             | nega Burton           |
| Lydbury Close                              | Airdift Hill          |
| Pensarn Gardens                            |                       |
| Stanner Close                              | A5281                 |
| Cardigan Close                             | Great Sankey          |
| Memphis Belle                              | Great Salikey         |
| Kingswood Road                             | A562                  |
| Seven Woods                                | 17 — Old              |
|                                            |                       |