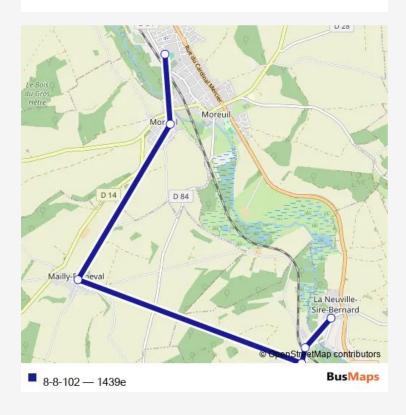

## Bus 8-8-102 1439e

Route info

Direction:

Stops: 0

Trip Duration: - min

8-8-102 Bus time schedules and route maps are available in an offline PDF at busmaps.com. Use the busmaps.com website to see live bus times, train schedule or subway schedule, and step-by-step directions for all public transit in Montdidier