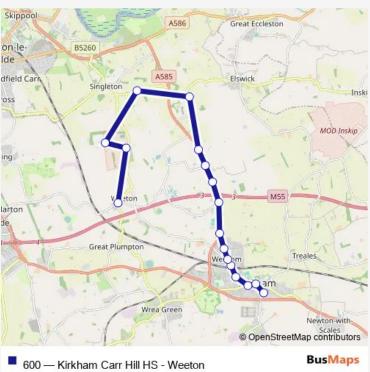

## Go to website

| <b>Direction</b><br>Carr Hill High School — Kirkham Road | Route sched<br>Carr Hill High |
|----------------------------------------------------------|-------------------------------|
| 17 stops                                                 | Monday                        |
| Open route schedule                                      | Tuesday                       |
| Carr Hill High School                                    | Tuesuay                       |
|                                                          | Wednesday                     |
| Market Square                                            | Thursday                      |
| Swan Hotel                                               | maroday                       |
| Library                                                  | Friday                        |
| Railway Station                                          | Saturday                      |
| Wyre Street                                              | Sunday                        |
| St. Josephs Church                                       | Davida infa                   |
| AFC Fylde                                                | Route info<br>Direction: Ca   |
| Garden Centre                                            | Stops: 17                     |
| Galden Gentre                                            | Trip Duration                 |
| Fleetwood Old Road                                       | Skippool                      |
| Greenhalgh Lane                                          | on-le- B520                   |
| Old School                                               | lde<br>dfield Carr            |

Village Centre

Mile Road

Weeton Primary School

Camp Entrance

Kirkham Road

| Route schedule<br>Carr Hill High School — Kirkham Road |       |
|--------------------------------------------------------|-------|
| Monday                                                 | 15:15 |
| Tuesday                                                | 15:15 |
| Wednesday                                              | 15:15 |
| Thursday                                               | 15:15 |
| Friday                                                 | 15:15 |
| Saturday                                               | _     |
| Sunday                                                 | _     |