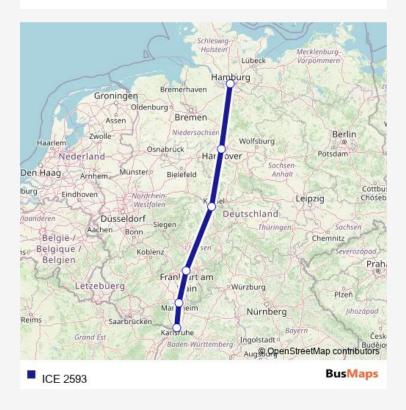

## Direction

Hamburg Hbf — Karlsruhe Hbf

6 stops

Open route schedule

Hamburg Hbf

Hannover Hbf

Kassel-Wilhelmshöhe

Frankfurt(Main)Süd

Mannheim Hbf

Karlsruhe Hbf

Route schedule Hamburg Hbf — Karlsruhe Hbf Monday – Tuesday – Wednesday – Thursday – Saturday 06:44 Sunday –

Route info

Direction: Hamburg Hbf

Stops: 6

Trip Duration: 5 hour 30 min