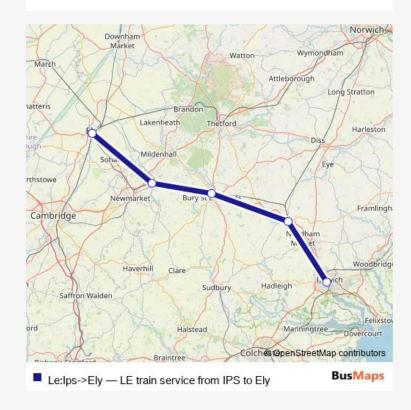

Route info

Direction: Ipswich

Stops: 5

Trip Duration: 0 hour 58 min

Le:Ips->Ely Rail time schedules and route maps are available in an offline PDF at busmaps.com. Use the busmaps.com website to see live bus times, train schedule or subway schedule, and step-by-step directions for all public transit in Ipswich