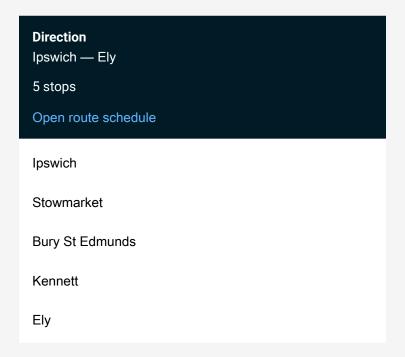

Route info

Direction: Ipswich

Stops: 5

Trip Duration: 0 hour 58 min

Le:Ips->Ely Rail time schedules and route maps are available in an offline PDF at busmaps.com. Use the busmaps.com website to see live bus times, train schedule or subway schedule, and step-by-step directions for all public transit in Ipswich