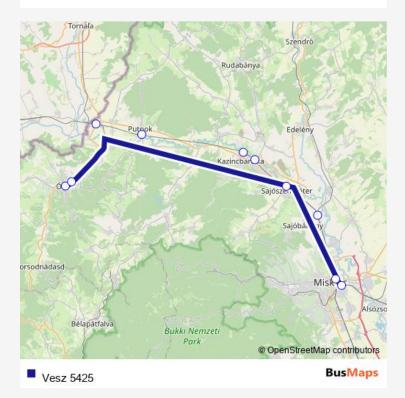

## Rail Vesz 5425

## Route info

No Stops

Vesz 5425 Rail time schedules and route maps are available in an offline PDF at busmaps.com. Use the busmaps.com website to see live bus times, train schedule or subway schedule, and step-by-step directions for all public transit in Miskolc