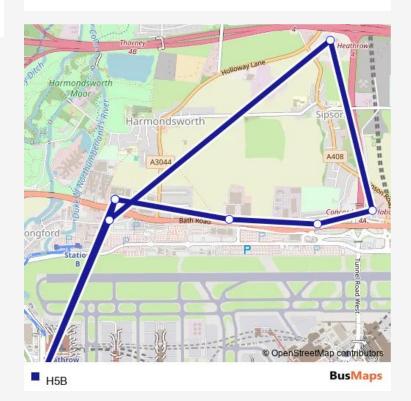

## **Direction**

Heathrow Terminal 5 — Heathrow Terminal 5

10 stops

## Open route schedule

**Heathrow Terminal 5** 

Premier Inn T5

Sheraton Heathrow

Hyatt Place Hotel

Leonardo Hotel Heathrow

Park Inn Heathrow

Holiday Inn M4 /J4

Route info

Direction: Heathrow Terminal 5

Stops: 10

Trip Duration: 0 hour 55 min

H5B Bus time schedules and route maps are available in an offline PDF at busmaps.com. Use the busmaps.com website to see live bus times, train schedule or subway schedule, and step-by-step directions for all public transit in Slough