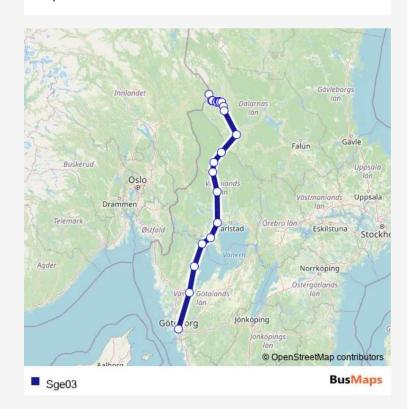

## Express Bus Service Sge03

Go to website

Direction
undefined — undefined
0 stops
Open route schedule

| Route schedule<br>undefined — undefined |       |
|-----------------------------------------|-------|
| Monday                                  | 15:10 |
| Tuesday                                 | _     |
| Wednesday                               | _     |
| Thursday                                | _     |
| Friday                                  | _     |
| Saturday                                | _     |
| Sunday                                  | _     |

Route info

Direction:

Stops: 0

Trip Duration: - min

Sge03 Express Bus Service time schedules and route maps are available in an offline PDF at busmaps.com. Use the busmaps.com website to see live bus times, train schedule or subway schedule, and step-by-step directions for all public transit in Saelen