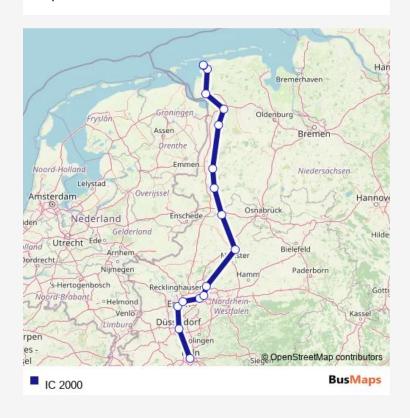

Rail IC 2000 Go to website

Direction
undefined — undefined
0 stops
Open route schedule

| Route schedule undefined — undefined |       |
|--------------------------------------|-------|
| Monday                               | 13:38 |
| Tuesday                              | 13:38 |
| Wednesday                            | 13:38 |
| Thursday                             | 13:38 |
| Friday                               | 13:38 |
| Saturday                             | _     |
| Sunday                               | 13:38 |