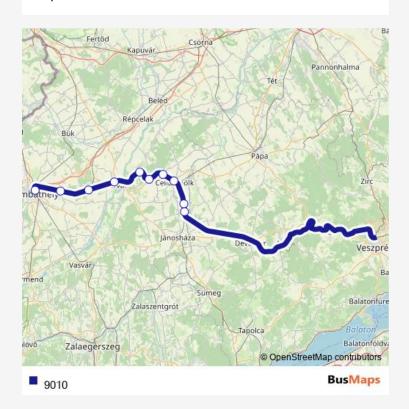

Route info

Direction:

Stops: 0

Trip Duration: — min

9010 Rail time schedules and route maps are available in an offline PDF at busmaps.com. Use the busmaps.com website to see live bus times, train schedule or subway schedule, and step-by-step directions for all public transit in Celldomolk