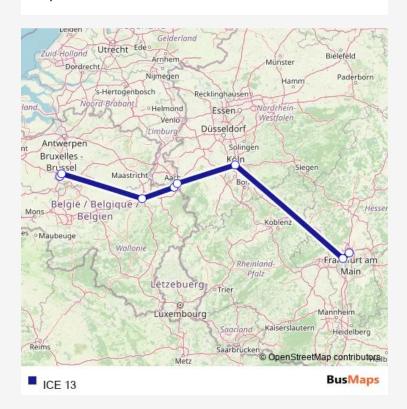

## Rail ICE 13 Go to website

Direction
undefined — undefined
0 stops
Open route schedule

| Route schedule undefined — undefined |       |
|--------------------------------------|-------|
| Monday                               | 08:23 |
| Tuesday                              | 08:23 |
| Wednesday                            | 08:23 |
| Thursday                             | 08:23 |
| Friday                               | 08:23 |
| Saturday                             | 08:23 |
| Sunday                               | 08:23 |

Route info

Direction:

Stops: 0

Trip Duration: — min

ICE 13 Rail time schedules and route maps are available in an offline PDF at busmaps.com. Use the busmaps.com website to see live bus times, train schedule or subway schedule, and step-by-step directions for all public transit in Brussels