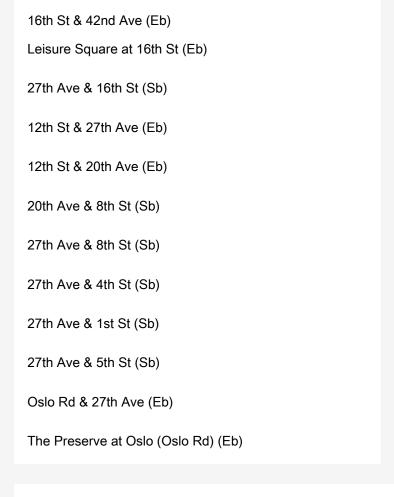

33 stops

Open route schedule

**IG** Center

The Preserve at Oslo (Oslo Rd) (Wb)

Oslo Rd & 27th Ave (Wb)

27th Ave & 5th St (Nb)

27th Ave & 1st St (Nb)

27th Ave & 4th St (Nb)

27th Ave & 8th St (Nb)

20th Ave & 8th St (Nb)

12th St & 20th Ave (Wb)

12th St & 27th Ave (Wb)

27th Ave & 16th St (Nb)

Leisure Square at 16th St (Wb)

16th St & 42nd Ave (Wb)

20 St & 50 Ave (Wb)