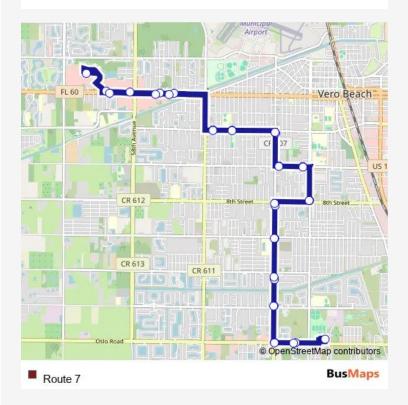

## Bus Route 7

Go to website

|   | •   | _         | • |  |
|---|-----|-----------|---|--|
| ш | ire | <b>ot</b> |   |  |
|   | 11. | ш         | ш |  |
|   |     |           |   |  |

IG Center — The Preserve at Oslo (Oslo Rd) (Eb)

33 stops

Open route schedule

**IG** Center

The Preserve at Oslo (Oslo Rd) (Wb)

Oslo Rd & 27th Ave (Wb)

27th Ave & 5th St (Nb)

27th Ave & 1st St (Nb)

27th Ave & 4th St (Nb)

27th Ave & 8th St (Nb)

20th Ave & 8th St (Nb)

12th St & 20th Ave (Wb)

12th St & 27th Ave (Wb)

27th Ave & 16th St (Nb)

Leisure Square at 16th St (Wb)

16th St & 42nd Ave (Wb)

20 St & 50 Ave (Wb)

Walmart & Rt 60 (Wb)

20th St & Panera Bread

20th St & Bob Evan's

Indian River Mall

Chick-fil-a & Rt 60

Walmart & Rt 60 (Eb)

20 St & 50 Ave (Eb)

| Route schedule<br>IG Center — The Preserve at Oslo (Oslo Rd) (Eb) |             |  |  |  |
|-------------------------------------------------------------------|-------------|--|--|--|
| Monday                                                            | 06:00-19:00 |  |  |  |
| Tuesday                                                           | 06:00-19:00 |  |  |  |
| Wednesday                                                         | 06:00-19:00 |  |  |  |
| Thursday                                                          | 06:00-19:00 |  |  |  |
| Friday                                                            | 06:00-19:00 |  |  |  |
| Saturday                                                          | 06:00-19:00 |  |  |  |
| Sunday                                                            | _           |  |  |  |