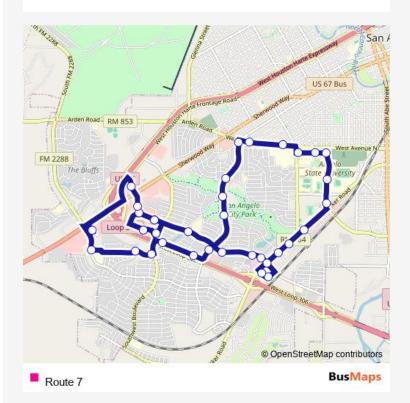

## Bus Route 7

Go to website

**Direction** 

Sunset Mall — Sunset Mall

36 stops

Open route schedule

Sunset Mall

Sunset Mall Exit

Route info

**Direction: Sunset Mall** 

Stops: 36

Trip Duration: 0 hour 50 min

| Arroyo Square                                              |                                                        |
|------------------------------------------------------------|--------------------------------------------------------|
| Sports Next Level                                          |                                                        |
| Unidad Park/Splash Pad                                     |                                                        |
| Prosperity Bank                                            |                                                        |
| First Community Credit Union                               |                                                        |
| Wells Fargo/VA of San Angelo                               |                                                        |
| Cedar Crest Apts (Green Meadow Dr)                         |                                                        |
| Oak Grove Senior Apartments                                |                                                        |
| Dominoes on Southland                                      |                                                        |
| Walmart                                                    |                                                        |
| Academy/Best Buy                                           |                                                        |
| Target                                                     |                                                        |
| Veterans Administration                                    |                                                        |
| Sunset Mall (North) li                                     |                                                        |
| Sunset Mall                                                |                                                        |
|                                                            |                                                        |
| Route 7 Bus time schedules and route maps are available in | an offline PDF at busmaps.com. Use the busmaps.com web |