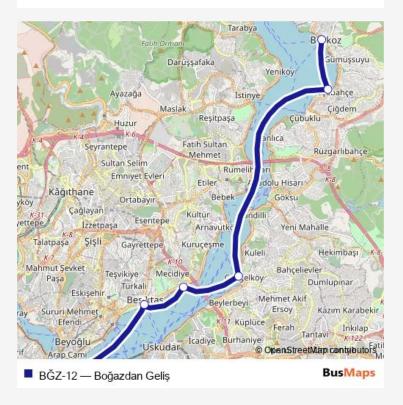

## Direction

Beykoz Şh. — Eminönü-Boğaz Şh.

6 stops

Open route schedule

Beykoz Şh.

Paşabahçe Şh.

Çengelköy Şh.

Ortaköy Şh.

Beşiktaş-Üsküdar Şh.

Eminönü-Boğaz Şh.

Route schedule Beykoz Şh. — Eminönü-Boğaz Şh. Monday Tuesday Wednesday

Thursday

Friday

Saturday 07:00

Sunday

Route info

Direction: Beykoz Şh.

Stops: 6

Trip Duration: 1 hour 30 min

BĞZ-12 Ferry time schedules and route maps are available in an offline PDF at busmaps.com. Use the busmaps.com website to see live bus times, train schedule or subway schedule, and step-by-step directions for all public transit in Istanbul