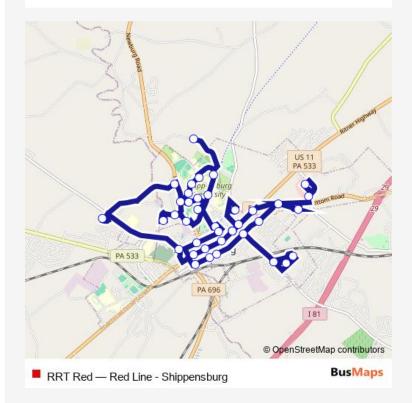

## Bus RRT Red Red Line - Shippensburg

Go to website

Route info

Direction: Mcdonald's / Sheetz (Shippensburg)

Stops: 39

Trip Duration: 1 hour 0 min

RRT Red Bus time schedules and route maps are available in an offline PDF at busmaps.com. Use the busmaps.com website to see live bus times, train schedule or subway schedule, and step-by-step directions for all public transit in Shippensburg