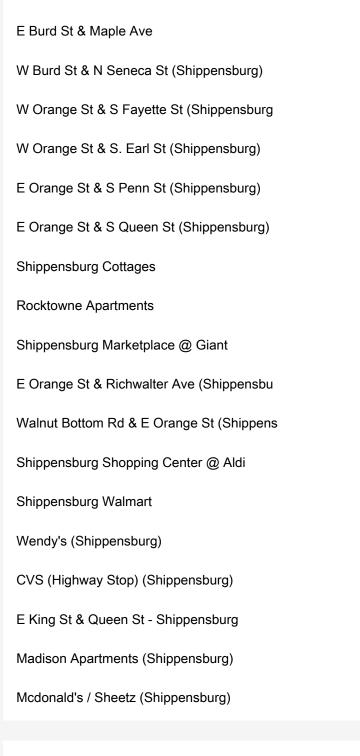

## **Direction**

Mcdonald's / Sheetz (Shippensburg) — Mcdonald's / Sheetz (Shippensburg)

39 stops

Open route schedule

Mcdonald's / Sheetz (Shippensburg)

E King St & Prince St (Westbound) - Ship

W King St & Earl St (Shippensburg Diner)

W King St & Fayette St - Library (Shippe

Roxbury Rd at W. Burd St.

Roxbury Ridge Apartments (Shippensburg)

Shippensburg Village Townhomes

N Earl St & Lancaster Dr

Hot Point Commons (Highway Stop) (Shippe

Creekside Court Apartments (Shippensburg

Middle Spring Ave @ #112

Old Main Building (Shippensburg Universi

Dauphin Dr & York Dr (Shippensburg Unive

Harley / Mccune Halls (Shippensburg Univ

Keiffer / Lackhove Halls (Shippensburg U

Grove Hall (Shippensburg University)

Lancaster Dr & Cumberland Dr - CUB (Ship

125 Fogelsanger Rd

Seavers / Naugle Halls (Shippensburg Uni

Shippen Hall (Shippensburg University)

Episcopal Square Residences (Shippensbur

| Route schedule  Mcdonald's / Sheetz (Shippensburg) — Mcdonald's / Sheetz (Shippensburg) |             |
|-----------------------------------------------------------------------------------------|-------------|
| Monday                                                                                  | 07:00-17:00 |
| Tuesday                                                                                 | 07:00-17:00 |
| Wednesday                                                                               | 07:00-17:00 |
| Thursday                                                                                | 07:00-17:00 |
| Friday                                                                                  | 07:00-17:00 |
| Saturday                                                                                | _           |
| Sunday                                                                                  | _           |