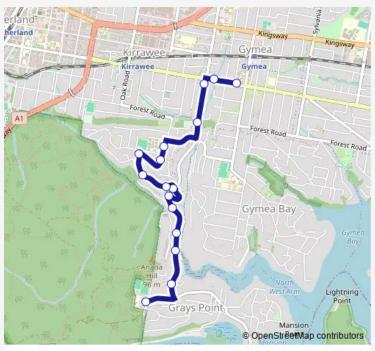

## Direction

Grays Point Public School, Grays Point Rd — St Catherine Laboure Primary School, President Av

16 stops

Open route schedule

Grays Point Public School, Grays Point Rd

North West Arm Rd At Pilbara Pl

North West Arm Opp 202

181 North West Arm Rd

North West Arm Rd After Greenhaven Rd

North West Arm Rd At Hovea Pl

Serpentine Rd At North West Arm Rd

Serpentine Rd Before Avon PI

48 Serpentine Rd

Serpentine Rd At Bligh St

Hunter St Opp Tulong PI

Kirrawee High School, Hunter St

Match Point Tennis, North West Arm Rd

North West Arm Rd Before President Av

President Av After Hotham Rd

St Catherine Laboure Primary School, President Av