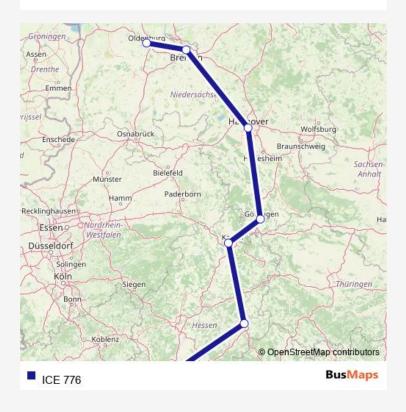

## Direction

Frankfurt(Main)Hbf — Oldenburg(Oldb)

7 stops

Open route schedule

Frankfurt(Main)Hbf

Fulda

Kassel-Wilhelmshöhe

Göttingen

Hannover Hbf

Bremen Hbf

Oldenburg(Oldb)

Route schedule Frankfurt(Main)Hbf — Oldenburg(Oldb) Monday – Tuesday 17:16 Wednesday 17:16 Thursday – Friday – Saturday –

Route info

Direction: Frankfurt(Main)Hbf

Stops: 7