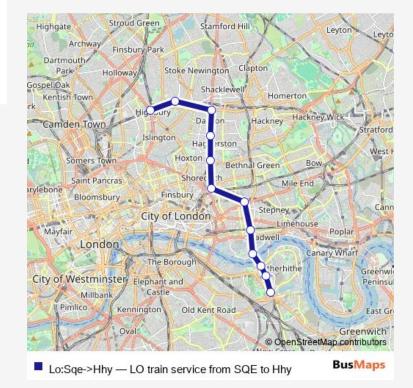

## Rail Lo:Sqe->Hhy LO train service from SQE to Hhy

Go to website

Direction
Surrey Quays — Highbury & Islington

12 stops
Open route schedule

Surrey Quays
Canada Water

Rotherhithe

Wapping Shadwell

Whitechapel

Shoreditch High Street

Hoxton

Haggerston

**Dalston Junction** 

Canonbury

Highbury & Islington

Route schedule
Surrey Quays — Highbury & Islington

Monday —