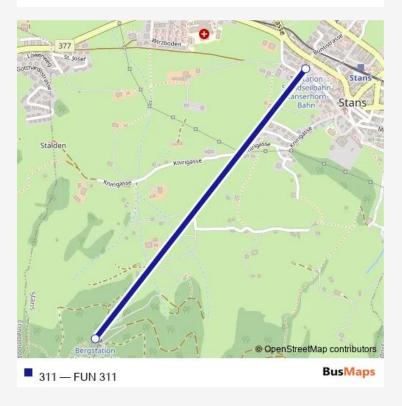

## Funicular 311 FUN 311

## Go to website

Direction

undefined — undefined

0 stops

Open route schedule

| Route schedule<br>undefined — undefined |       |
|-----------------------------------------|-------|
| Monday                                  | -     |
| Tuesday                                 | _     |
| Wednesday                               | _     |
| Thursday                                | 20:30 |
| Friday                                  | 20:30 |
| Saturday                                | 20:30 |
| Sunday                                  | _     |