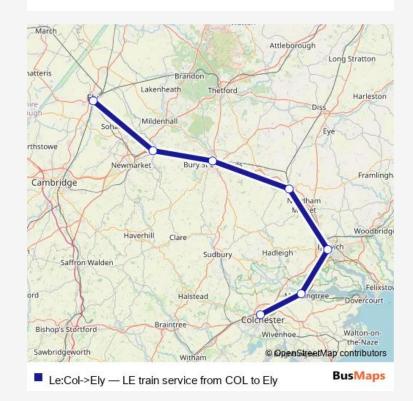

Route info

Direction: Colchester

Stops: 7

Trip Duration: 1 hour 21 min

Le:Col->Ely Rail time schedules and route maps are available in an offline PDF at busmaps.com. Use the busmaps.com website to see live bus times, train schedule or subway schedule, and step-by-step directions for all public transit in Ipswich