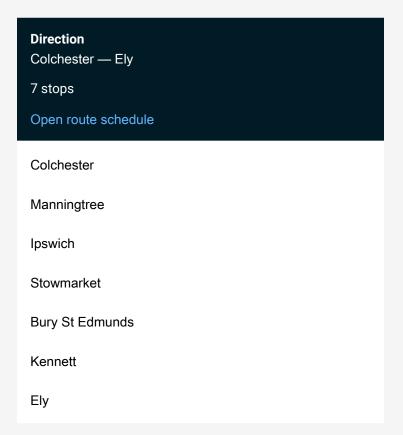

Route info

Direction: Colchester

Stops: 7

Trip Duration: 1 hour 21 min

Le:Col->Ely Rail time schedules and route maps are available in an offline PDF at busmaps.com. Use the busmaps.com website to see live bus times, train schedule or subway schedule, and step-by-step directions for all public transit in Ipswich